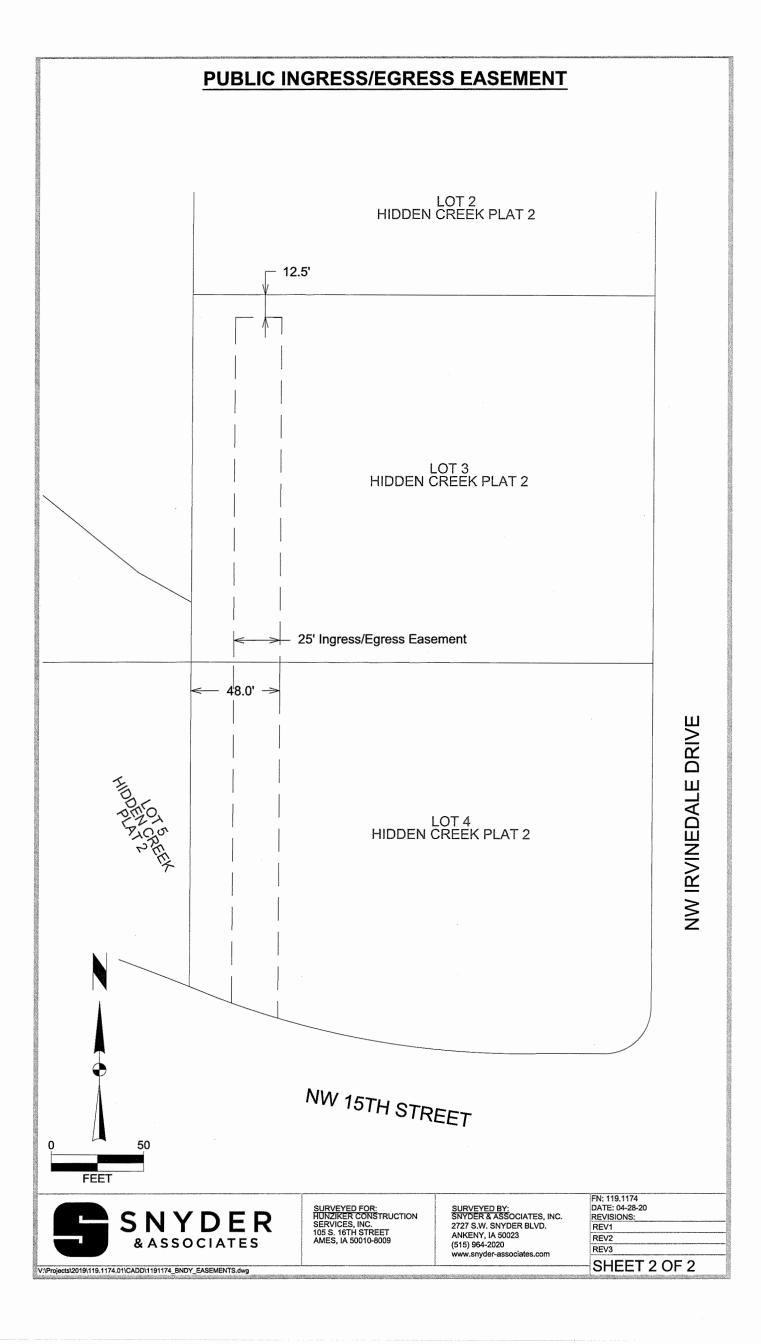

# **PUBLIC INGRESS/EGRESS EASEMENT**

#### PUBLIC INGRESS/EGRESS EASEMENT DESCRIPTION

THE EAST 25.00 FEET OF THE WEST 48.00 FEET OF LOTS 3 AND 4, HIDDEN CREEK PLAT 2, AN OFFICIAL PLAT, EXCEPT THE NORTH 12.50 FEET THEREOF, NOW INCLUDED IN AND FORMING A PART OF THE CITY OF ANKENY, POLK COUNTY, IOWA.