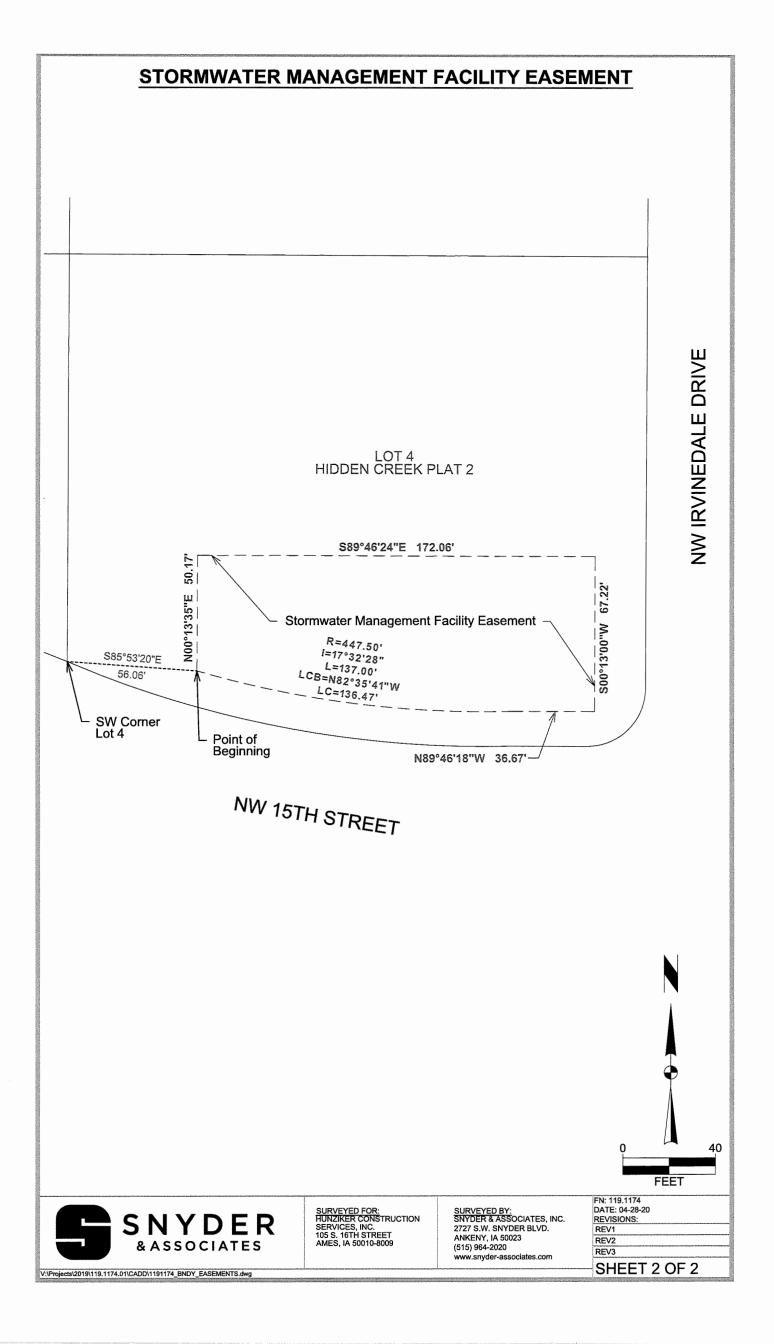

## STORMWATER MANAGEMENT FACILITY EASEMENT

STORMWATER MANAGEMENT FACILITY EASEMENT DESCRIPTION

A PART OF LOT 4, HIDDEN CREEK PLAT 2, BEING AN OFFICIAL PLAT IN THE CITY OF ANKENY, POLK COUNTY, IOWA AND BEING MORE PARTICULARLY DESCRIBED AS FOLLOWS:

COMMENCING AT THE SOUTHWEST CORNER OF SAID LOT 4; THENCE SOUTH 85°53'20" EAST, 56.06 FEET TO THE POINT OF BEGINNING; THENCE NORTH 00°13'35" EAST, 50.17 FEET; THENCE SOUTH 89°46'24" EAST, 172.06 FEET; THENCE SOUTH 00°13'00" WEST, 67.22 FEET; THENCE NORTH 89°46'18" WEST, 36.67 FEET; THENCE WESTERLY ALONG A CURVE, CONCAVE NORTHEASTERLY, WHOSE RADIUS IS 447.50 FEET, WHOSE ARC LENGTH IS 137.00 FEET, AND WHOSE CHORD BEARS NORTH 82°35'41" WEST, 136.47 FEET TO THE POINT OF BEGINNING AND CONTAINING 0.25 ACRES (10,887 S.F.).