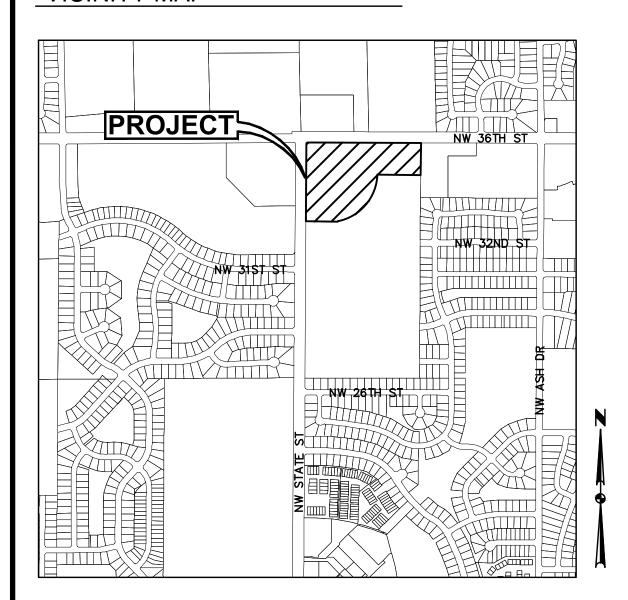

## **REZONING DESCRIPTION**

A PART OF NORTHWEST QUARTER OF SECTION 11, TOWNSHIP 80 NORTH, RANGE 24 WEST OF THE FIFTH PRINCIPAL MERIDIAN IN THE CITY OF ANKENY, POLK COUNTY, IOWA AND MORE PARTICULARLY DESCRIBED AS FOLLOWS:

COMMENCING AT THE NORTHWEST CORNER OF SAID SECTION 11; THENCE SOUTH 89'44'29" EAST ALONG THE NORTH LINE OF SAID NORTHWEST QUARTER, 70.75 FEET; THENCE SOUTH 00°15'31" WEST, 60.00 FEET TO THE SOUTH RIGHT OF WAY LINE OF NW 36TH STREET AND THE POINT OF BEGINNING; THENCE SOUTH 89'44'30" EAST ALONG SAID SOUTH RIGHT OF WAY LINE, 1243.42 FEET TO THE NORTHWEST CORNER OF PARCEL 'E' AS SHOWN ON THE PLAT OS SURVEY RECORDED IN BOOK 10143, PAGE 828; THENCE SOUTH 00°24'17" WEST ALONG THE WEST LINE OF SAID PARCEL 'E', 350.00 FEET; THENCE NORTH 89°44'30" WEST, 654.82 FEET THENCE SOUTHWESTERLY ALONG A CURVE CONCAVE NORTHWESTERLY WHOSE RADIUS IS 333.00 FEET, WHOSE ARC LENGTH IS 500.12 FEET AND WHOSE CHORD BEARS SOUTH 17'19'39" WEST, 454.42 FEET; THENCE NORTH 89'38'51" WEST, 267.00 FEET TO THE EAST RIGHT OF WAY LINE OF NW STATE STREET; THENCE NORTH 00°21'09" EAST ALONG SAID EAST RIGHT OF WAY LINE, 648.16 FEET; THENCE NORTH 45'20'15" EAST ALONG SAID EAST RIGHT OF WAY LINE, 15.47 FEET TO THE POINT OF BEGINNING AND CONTAINING 13.79 ACRES (600,859 SQUARE FEET). THE PROPERTY IS SUBJECT TO ANY AND ALL EASEMENTS OF RECORD.