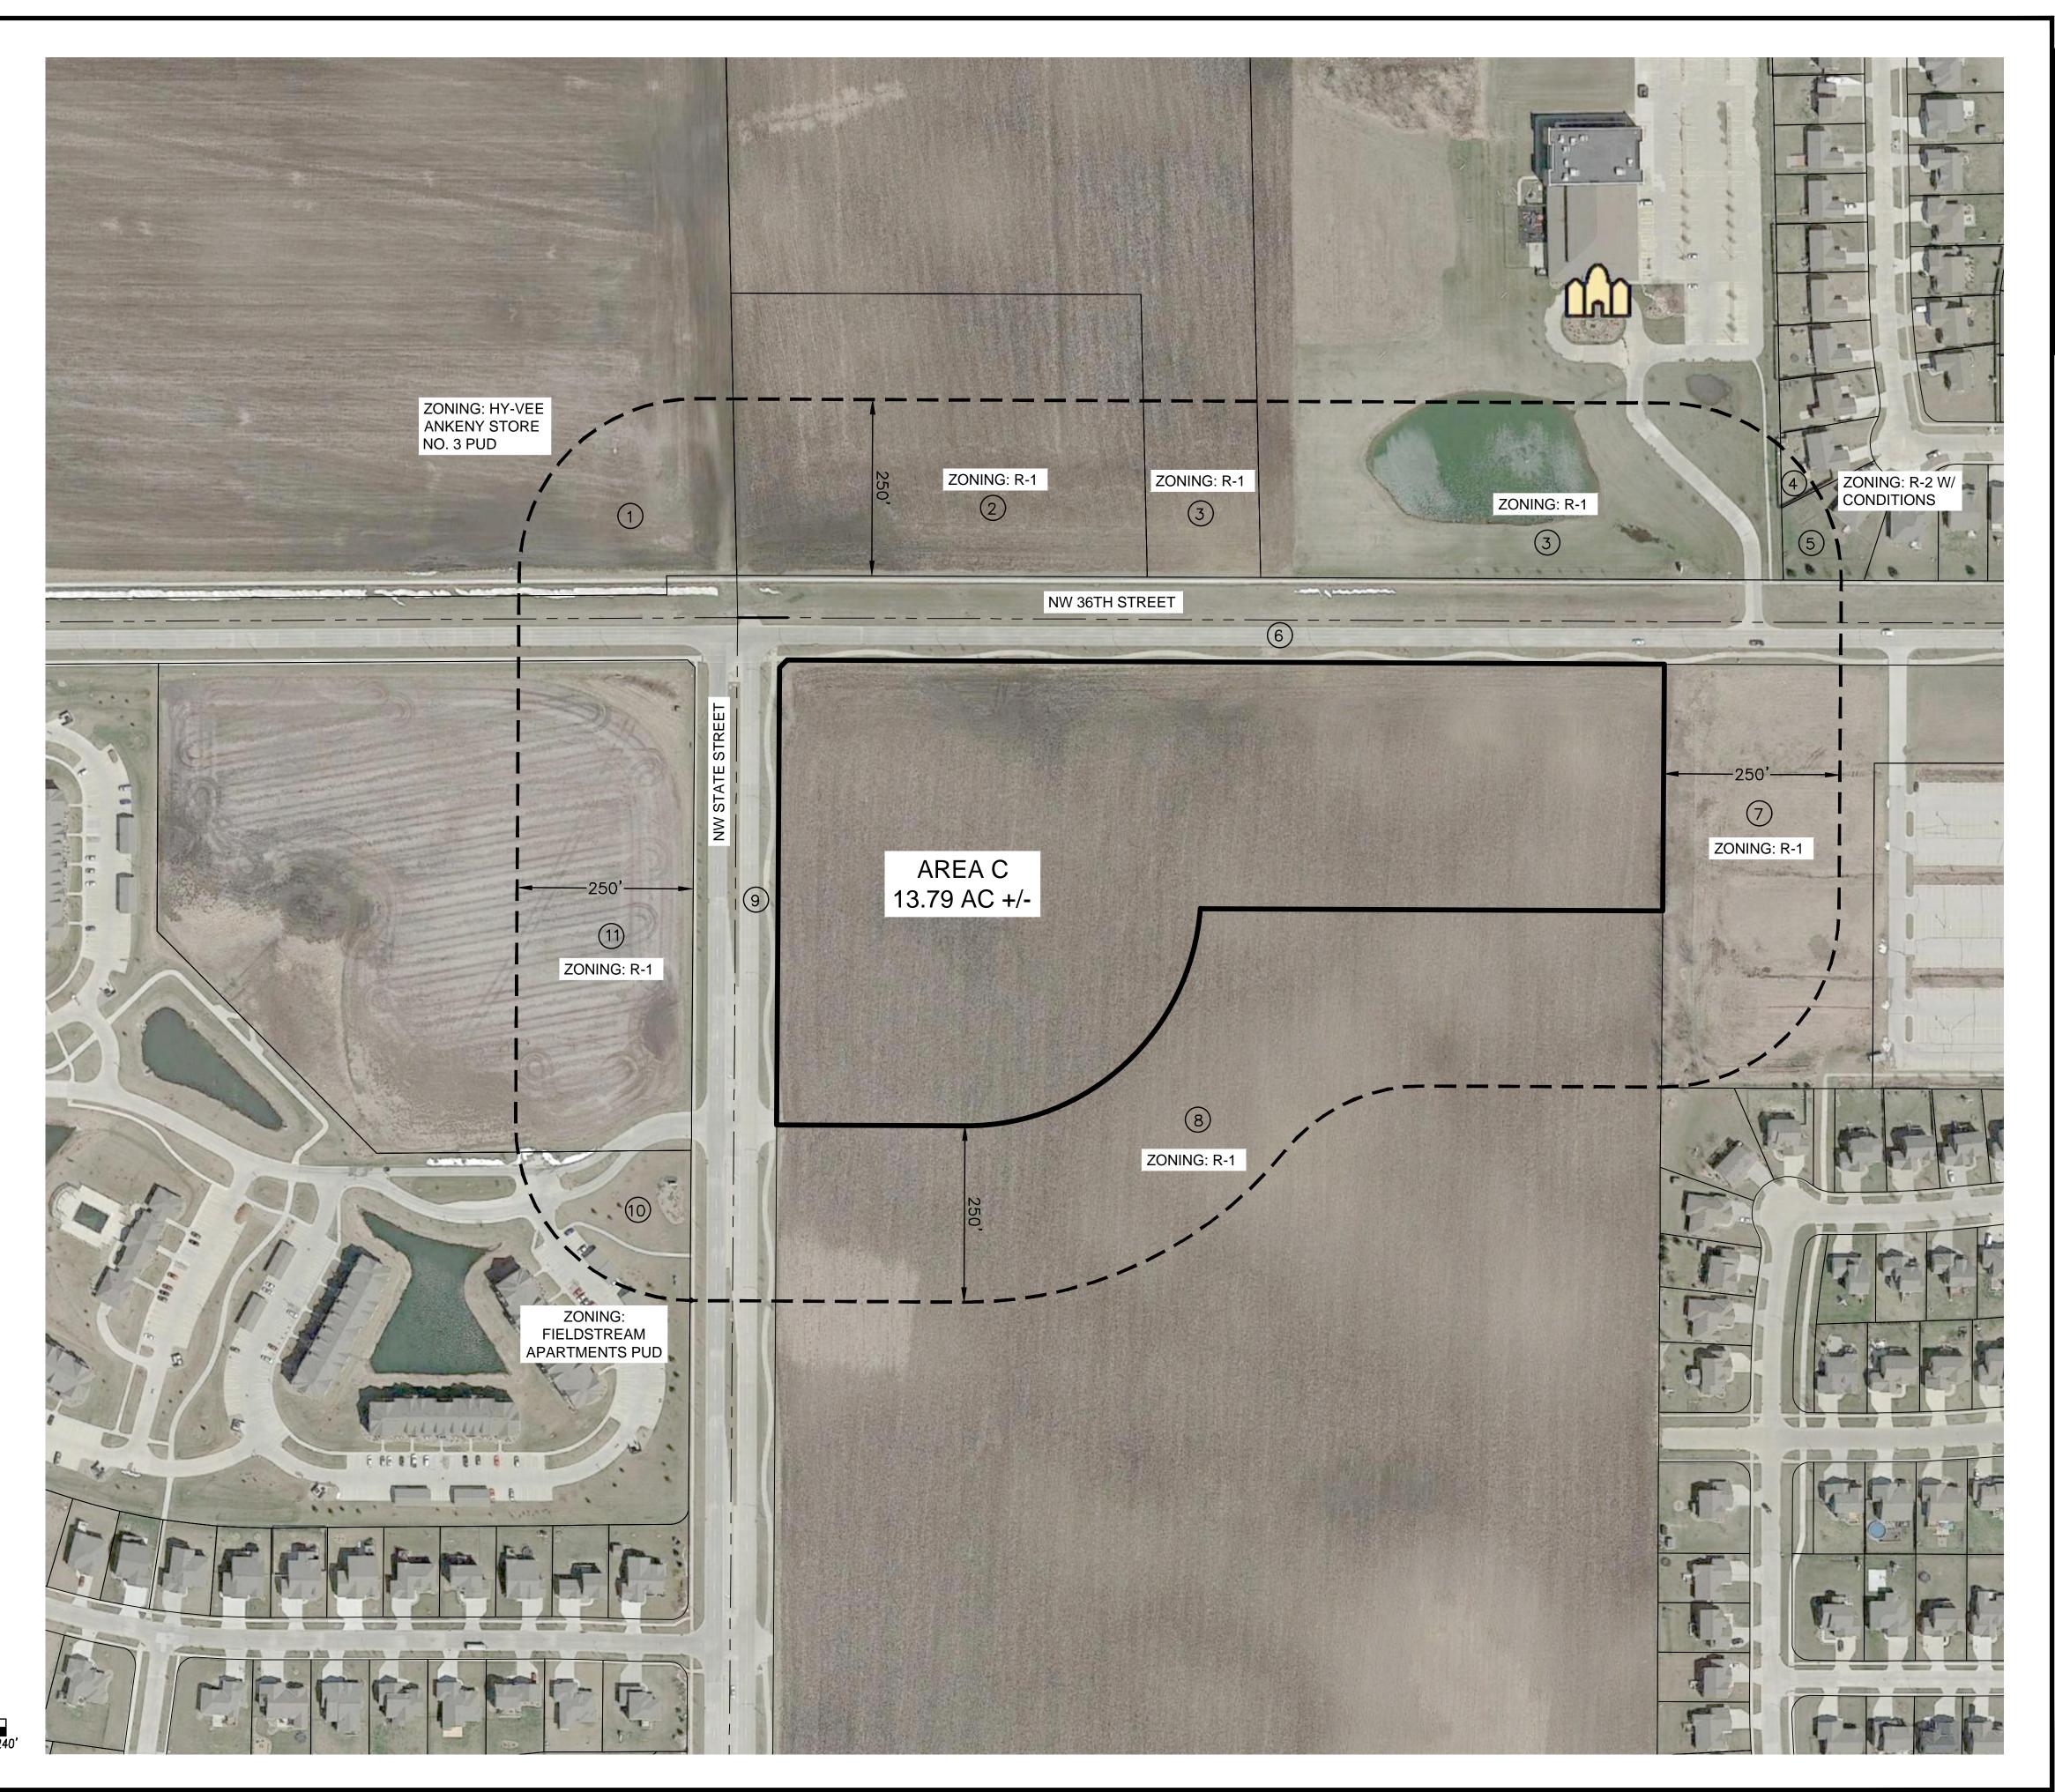

COMMENCING AT THE NORTHWEST CORNER OF SAID SECTION 11; THENCE SOUTH 89'44'29" EAST ALONG THE NORTH LINE OF SAID NORTHWEST QUARTER, 70.75 FEET; THENCE SOUTH 00°15'31" WEST, 60.00 FEET TO THE SOUTH RIGHT OF WAY LINE OF NW 36TH STREET AND THE POINT OF BEGINNING; THENCE SOUTH 89'44'30" EAST ALONG SAID SOUTH RIGHT OF WAY LINE, 1243.42 FEET TO THE NORTHWEST CORNER OF PARCEL 'E' AS SHOWN ON THE PLAT OS SURVEY RECORDED IN BOOK 10143, PAGE 828; THENCE SOUTH 00°24'17" WEST ALONG THE WEST LINE OF SAID PARCEL 'E', 350.00 FEET; THENCE NORTH 89°44'30" WEST, 654.82 FEET THENCE SOUTHWESTERLY ALONG A CURVE CONCAVE NORTHWESTERLY WHOSE RADIUS IS 333.00 FEET, WHOSE ARC LENGTH IS 500.12 FEET AND WHOSE CHORD BEARS SOUTH 17'19'39" WEST, 454.42 FEET; THENCE NORTH 89'38'51" WEST, 267.00 FEET TO THE EAST RIGHT OF WAY LINE OF NW STATE STREET; THENCE NORTH 00°21'09" EAST ALONG SAID EAST RIGHT OF WAY LINE, 648.16 FEET; THENCE NORTH 45'20'15" EAST ALONG SAID EAST RIGHT OF WAY LINE, 15.47 FEET TO THE POINT OF BEGINNING AND CONTAINING 13.79 ACRES (600,859 SQUARE FEET). THE PROPERTY IS SUBJECT TO ANY AND ALL EASEMENTS OF RECORD.

## AD IACENIT OWNED CHILD

| ADJACENT OWNERSHIP                                                                                                                                                 |                                                                     |                                           |                            | CONSENTIN                                                                          |        |
|--------------------------------------------------------------------------------------------------------------------------------------------------------------------|---------------------------------------------------------------------|-------------------------------------------|----------------------------|------------------------------------------------------------------------------------|--------|
| 1. HY-VEE FOOD 2. FIVE STAR DEV 3. HEARTLAND CH 4. SUCCESS, ZEO 5. ALBAUGH, DEN 6. *CITY OF ANKE 7. PRAIRIE RIDGE 8. REINHART ROS 9. *CITY OF ANKE 10. FIELDSTREAM | /ELOPMENT NO II, LLC. HURCH N & TAIWA ISE M. ENY CHURCH E MARIE ENY | 5.11<br>0.05<br>0.20<br>-<br>3.14<br>8.04 | AC<br>AC<br>AC<br>AC<br>AC | 6.03%<br>12.68%<br>19.39%<br>0.19%<br>0.76%<br>-<br>11.92%<br>30.51%<br>-<br>3.42% | X<br>X |
| 11. FIVE STAR DEV                                                                                                                                                  | /ELOPMENT NO I, LLC.                                                |                                           |                            | 15.10%                                                                             | X      |
| TOTAL                                                                                                                                                              |                                                                     | 26.35                                     | AC                         | 100%                                                                               | 77.68% |

CITY OF ANKENY OR POLK COUNTY PROPERTY IS NOT INCLUDED IN THE AREA PERCENTAGES.

DRIVE, S 50111 AX: (515) (

CROSSR( GRIMES, 15) 369-44(

ONING

Ш

RIDGE

1811.590