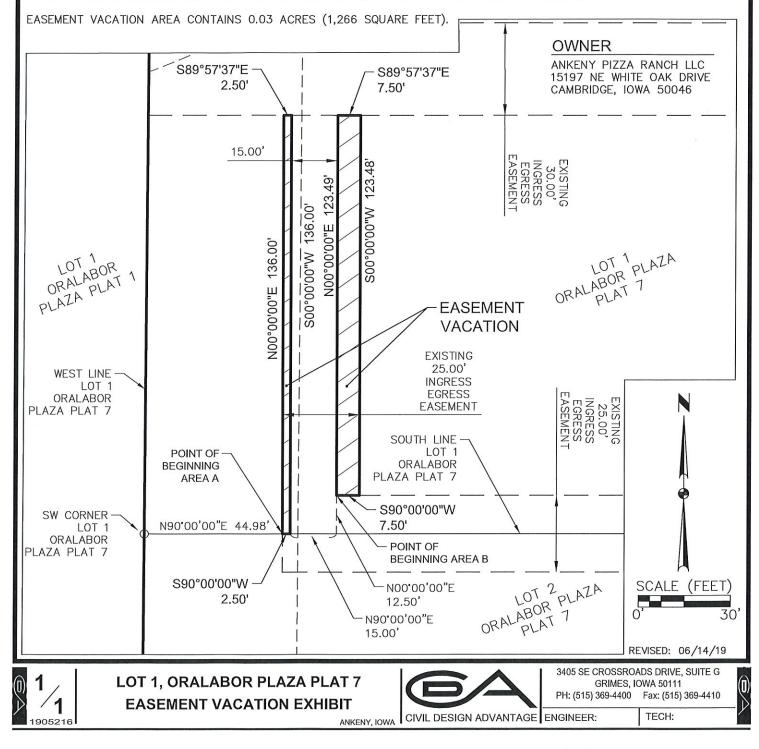

## **EASEMENT VACATION EXHIBIT**

A PART OF LOT 1 OF ORALABOR PLAZA PLAT 7, BEING AN OFFICIAL PLAT IN THE CITY OF ANKENY, POLK COUNTY, IOWA AS DESCRIBED AS FOLLOWS:

COMMENCING AT THE SOUTHWEST CORNER OF SAID LOT 1; THENCE NORTH 90'00'00" EAST ALONG THE SOUTH LINE OF SAID LOT 1, A DISTANCE OF 44.98 FEET TO THE POINT OF BEGINNING OF AREA A; THENCE NORTH 00'00'00" EAST, 136.00 FEET; THENCE SOUTH 89'57'37" EAST, 2.50 FEET; THENCE SOUTH 00'00'00" WEST, 136.00 FEET TO SAID SOUTH LINE; THENCE SOUTH 90'00'00" WEST ALONG SAID SOUTH LINE, 2.50 TO THE POINT OF BEGINNING

## AND

COMMENCING AT THE SOUTHWEST CORNER OF SAID LOT 1; THENCE NORTH 90'00'00" EAST ALONG THE SOUTH LINE OF SAID LOT 1, A DISTANCE OF 62.48 FEET; THENCE NORTH 00'00'00" EAST, 12.50 FEET TO THE POINT OF BEGINNING OF AREA B; THENCE NORTH 00'00'00" EAST, 123.49 FEET; THENCE SOUTH 89'57'37" EAST, 7.50 FEET; THENCE SOUTH 00'00'00" WEST, 123.48 FEET; THENCE SOUTH 90'00'00" WEST, 7.50 TO THE POINT OF BEGINNING.