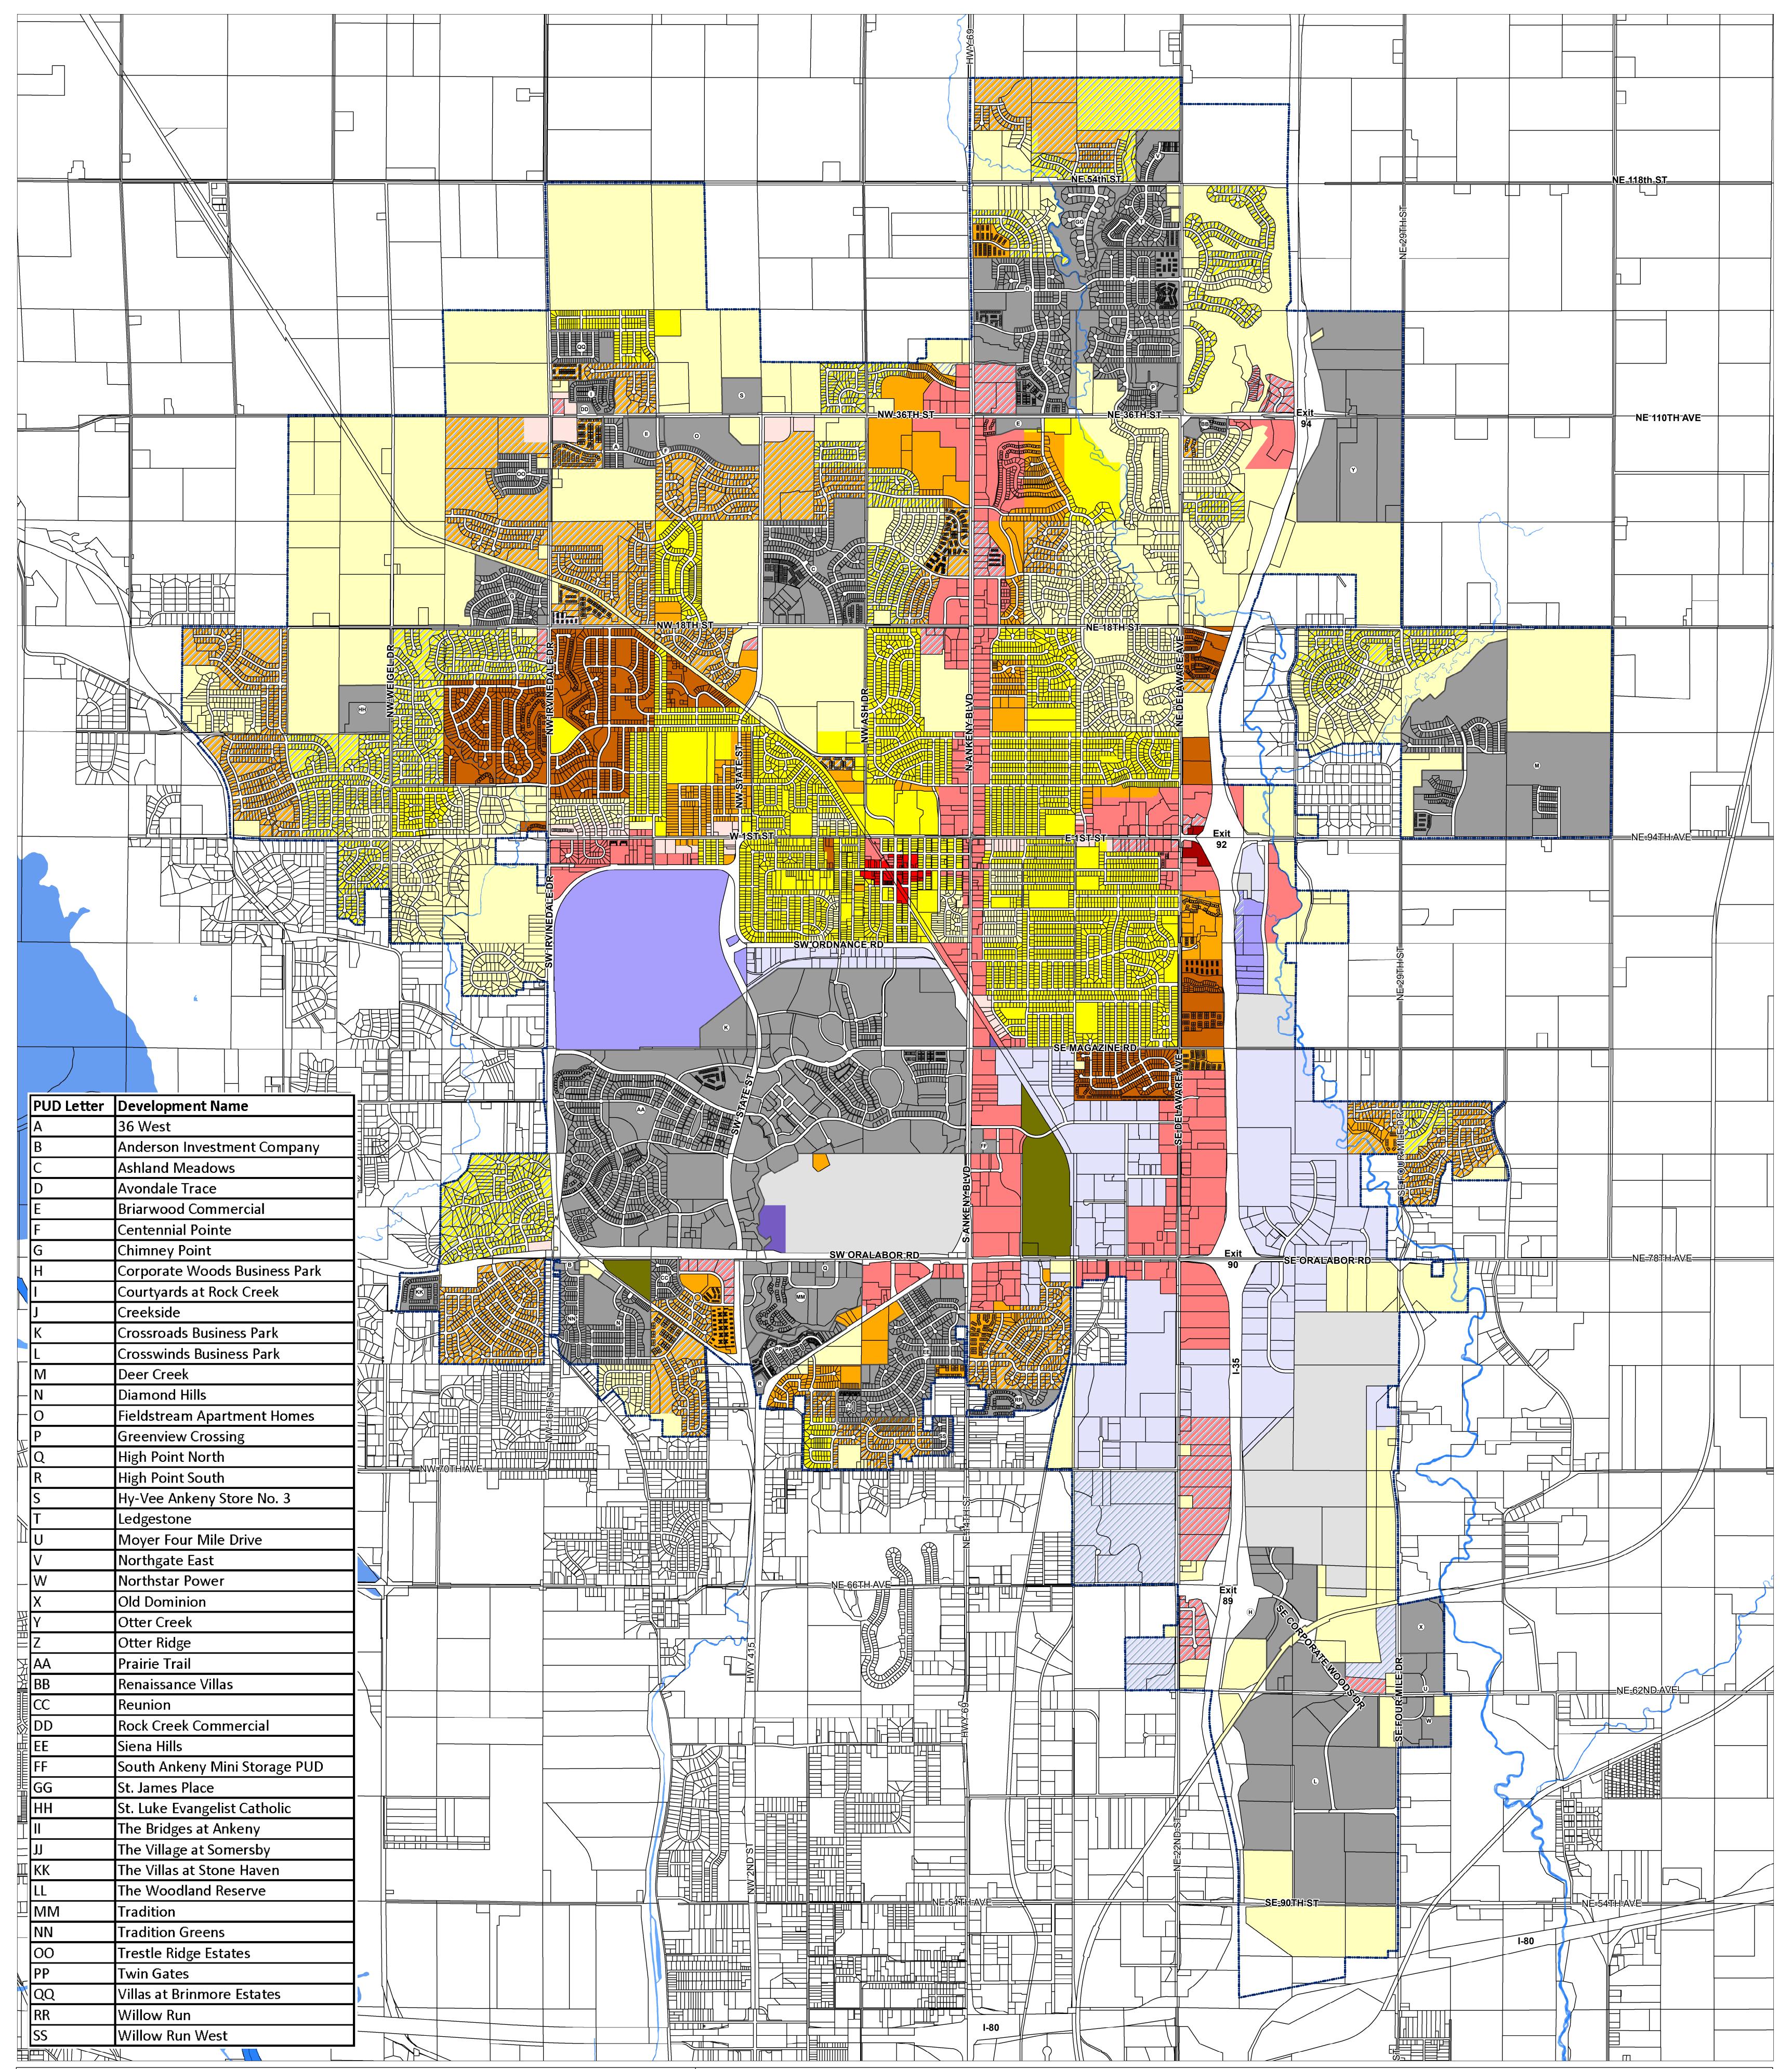

1 inch = 1,250 feet

PASSED AND APPROVED on this 4th day of November 2019

Denise L. Hoy, City Clerk

Planning & Building Department 220 West First Street Ankeny, Iowa 50023-1751 (515) 963-3550 phone (515) 963-3535 fax www.ankenyiowa.gov

## Legend

R-1 (One-Family Residence District)

R-2 (One-Family and Two-Family Residence District)

R-3 (Mulitple-Family Residence District)

R-3A (Planned Mulitple-Family Residence District)

R-5 (Mobile Home Residence District)

Conditions

C-1 (Neighborhood Retail Commercial District)

C-2 (General Retail and Highway Oriented Commercial District)

C-2A (Central Business Commercial District)

C-3 (Limited Highway Oriented Commercial District)

M-1 (Light Industrial District)

M-2 (Heavy Industrial District)

M-3 (Limited Industrial District)

U-1 (Conservation and Public Utility District)

PUD (Planned Unit Development)