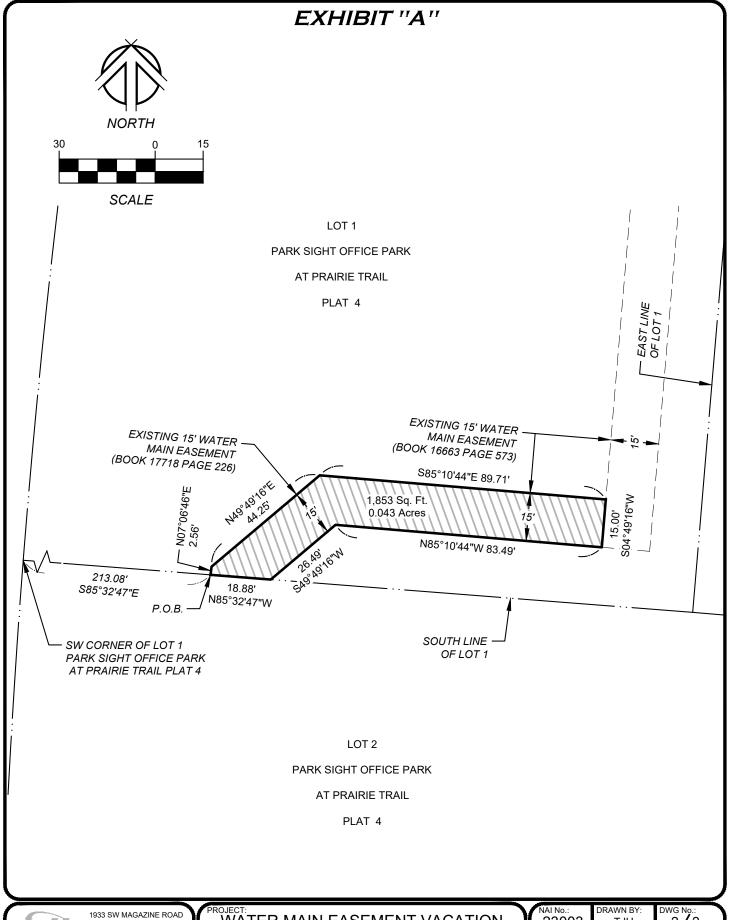

# **LEGEND**

P.O.B.

Point of Beginning Subject easement area Existing boundary line Existing easement line

### SUBJECT EASEMENT TO BE VACATED

Parts of existing water main easements over Lot 1, PARK SIGHT OFFICE PARK AT PRAIRIE TRAIL PLAT 4, an official plat, located in the City of Ankeny, Polk County, Iowa, as shown on the Public Water Main Easements recorded in Book 16663, Page 573 and Book 17718 Page 226.

EXHIBIT "A"

### DESCRIPTION OF EASEMENT VACATION AREA

That part of Lot 1, PARK SIGHT OFFICE PARK AT PRAIRIE TRAIL PLAT 4, an official plat, located in the City of Ankeny, Polk County, Iowa, more particularly described as the following:

Commencing at the northwest corner of said Lot 2; thence South 85 degrees 32 minutes 47 seconds East, a distance of 213.08 feet; to the Point of Beginning; thence North 07 degrees 06 minutes 46 seconds East, a distance of 2.56 feet; thence North 49 degrees 49 minutes 16 seconds East, a distance of 44.25 feet; thence South 85 degrees 10 minutes 44 seconds East, a distance of 89.71 feet; thence South 04 degrees 49 minutes 16 seconds West, a distance of 15.00 feet; thence North 85 degrees 10 minutes 44 seconds West, a distance of 83.49 feet; thence South 49 degrees 49 minutes 16 seconds West, a distance of 26.49 feet; thence North 85 degrees 32 minutes 47 seconds West, a distance of 18.88 feet, to the Point of Beginning.

Containing 0.043 acres (1,853 square feet) more or less.

1933
NILLES ASSOCIATES

www.nillesinc.com

1933 SW MAGAZINE ROAD ANKENY, IOWA 50023-2555 (515) 965-0123 phone (515) 965-3322 fax OJECT: WATER MAIN FAS