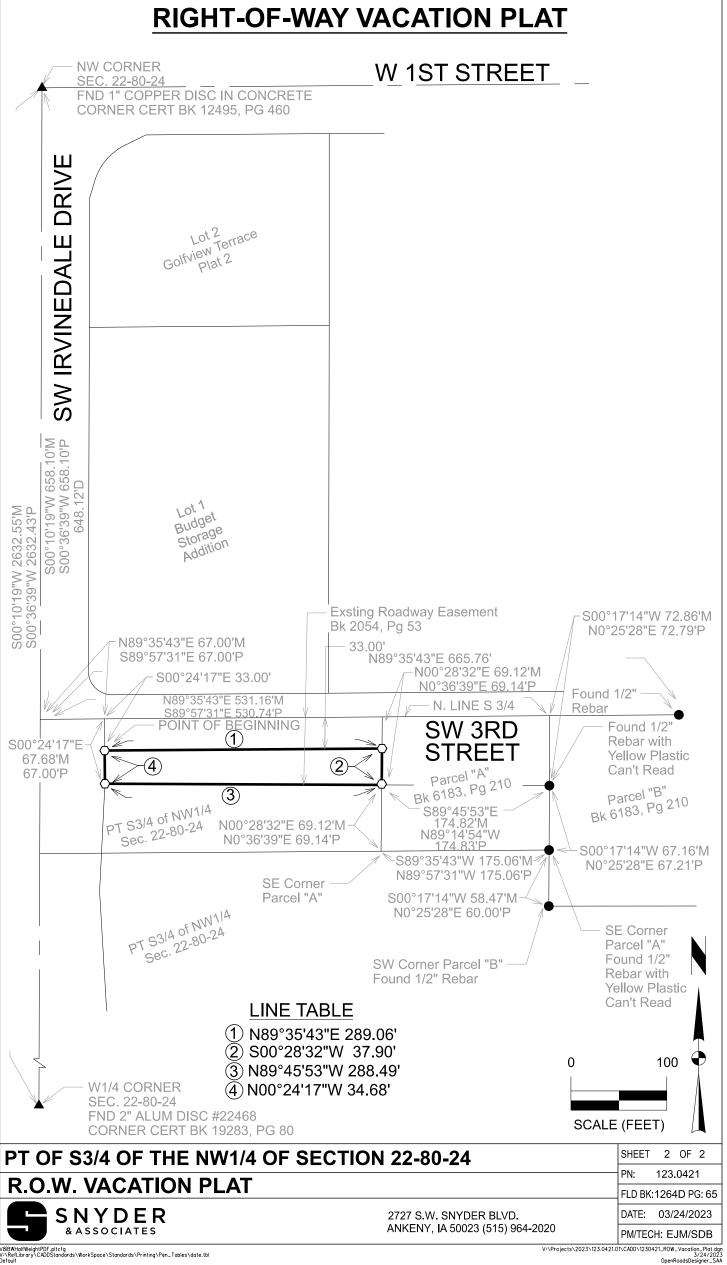

## **VACATION DESCRIPTION**

A PART OF SW 3RD STREET RIGHT-OF-WAY LOCATED IN THE SOUTH 3/4 OF THE NORTHWEST 1/4 OF SECTION 22, TOWNSHIP 80 NORTH, RANGE 24 WEST OF THE 5TH P.M., IN THE CITY OF ANKENY, POLK COUNTY, IOWA AND MORE PARTICULARLY DESCRIBED AS FOLLOWS:

COMMENCING AT THE NORTHWEST CORNER OF SAIDSECTION 22; THENCE SOUTH 00°10'19" WEST ALONG THE WEST LINE OF SAID SECTION 22, A DISTANCE OF 658.10 FEET TO THE NORTH LINE OF SAID SOUTH 3/4; THENCE NORTH 89°35'43" EAST ALONG SAID NORTH LINE, 67.00 FEET; THENCE SOUTH 00°24'17" EAST, 33.00 FEET TO THE POINT OF BEGINNING; THENCE NORTH 89°35'43" EAST, 289.06 FEET TO THE WEST LINE OF PARCEL "A" AS SHOWN IN THE PLAT OF SURVEY RECORDED IN BOOK 6183, PAGE 210 IN THE OFFICE OF THE POLK COUNTY RECORDER; THENCE SOUTH 00°28'32" WEST ALONG SAID WEST LINE OF PARCEL "A", A DISTANCE OF 37.90 FEET; THENCE NORTH 89°45'53" WEST, 288.49 FEET; THENCE NORTH 00°24'17" WEST, 34.68 FEET TO THE POINT OF BEGINNING AND CONTAINING 0.24 ACRES (10,479 S.F.).