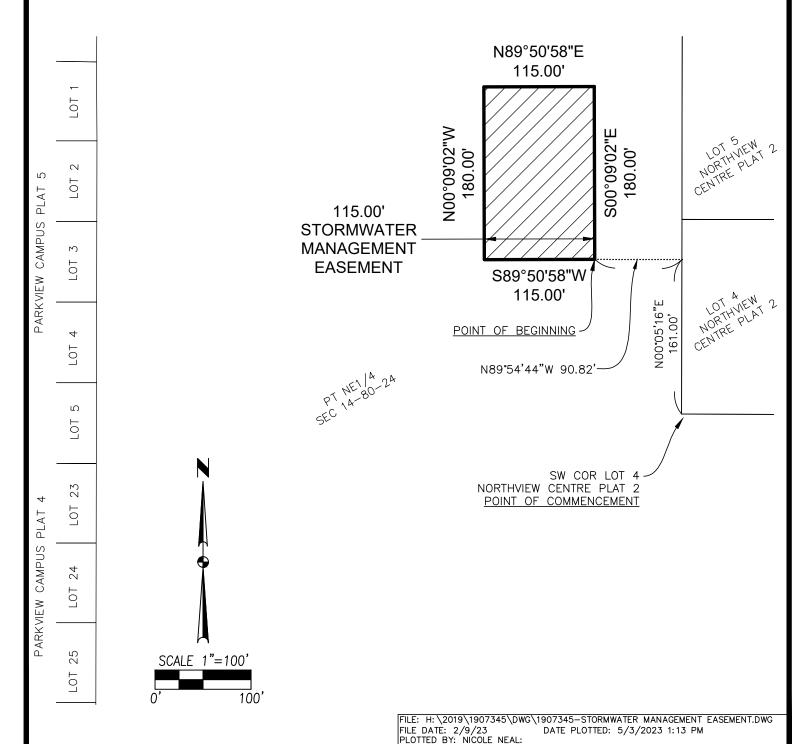

## STORMWATER MANAGEMENT EASEMENT DESCRIPTION

A PART OF THE NORTHEAST QUARTER OF SECTION 14, TOWNSHIP 80 NORTH, RANGE 24 WEST OF THE FIFTH PRINCIPAL MERIDIAN IN THE CITY OF ANKENY, POLK COUNTY, IOWA AND MORE PARTICULARLY DESCRIBED AS FOLLOWS:

COMMENCING AT THE SOUTHWEST CORNER OF LOT 4, NORTHVIEW CENTRE PLAT 2, AN OFFICIAL PLAT IN SAID CITY OF ANKENY; THENCE NORTH 00°05'16" EAST ALONG THE WEST LINE OF SAID NORTHVIEW CENTRE PLAT 2, A DISTANCE OF 161.00 FEET; THENCE NORTH 89°54'44" WEST, 90.82 FEET TO THE POINT OF BEGINNING; THENCE SOUTH 89°50'58" WEST, 115.00 FEET; THENCE NORTH 00°09'02" WEST, 180.00 FEET; THENCE NORTH 89°50'58" EAST, 115.00 FEET; THENCE SOUTH 00°09'02" EAST, 180.00 FEET TO THE POINT OF BEGINNING AND CONTAINING 0.48 ACRES (20,700 SQUARE FEET).