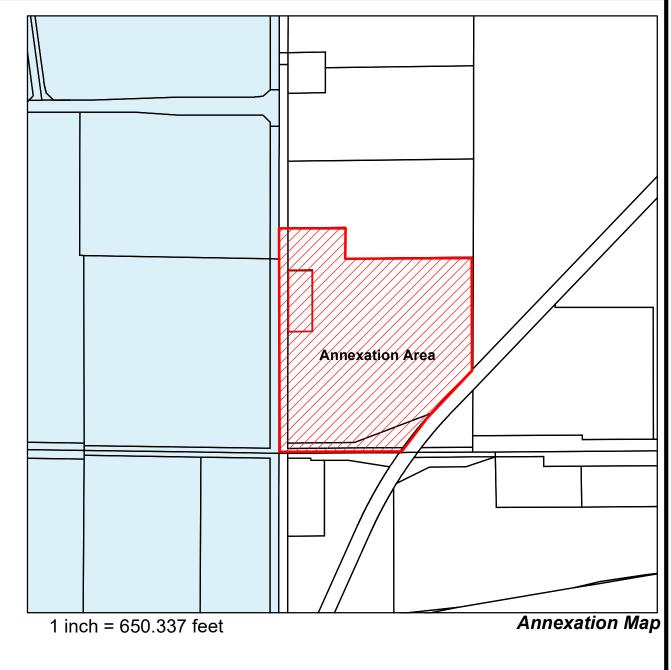

THE SOUTH 208.71 FEET OF THE WEST 450.42 FEET OF THE NORTHWEST 1/4 OF THE SOUTHWEST 1/4 AND THAT PORTION LAYING NORTHWEST OF THE UNION PACIFIC RAILROAD RIGHT-OF-WAY OF THE SOUTHWEST 1/4 OF THE SOUTHWEST 1/4, ALL IN SECTION 8, TOWNSHIP 79 NORTH, RANGE 23 WEST OF THE 5TH P.M., POLK COUNTY, IOWA.

ALL BEING IN POLK COUNTY, IOWA.

THE ANNEXATION ALSO INCLUDES ANY AND ALL COUNTY ROAD RIGHT-OF-WAY TO THE CENTERLINE OF THE ADJACENT ROAD.

**Property Owners:** 

Legacy Housby LLC, Richard W. & Peggy J. Groves

**City of Ankeny** 

**Legacy Housby Annexation** 

|           | City of Ankeny, lowa<br>Community Development Department |
|-----------|----------------------------------------------------------|
|           | Drawn By: LLH                                            |
| Sheet No. | Checked by:                                              |
| 1 of 1    | Date: August 29, 2023                                    |